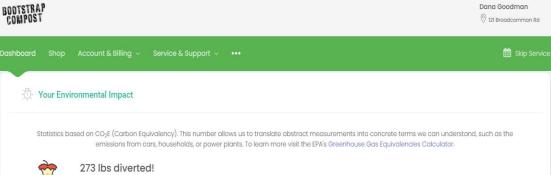

# TANGIBLE COMMUNITY IMPACT **273 LBS OF WASTE DIVERTED!**

Dana Goodman

This is the total weight we have collected from you so far.

#### 1.8 seedlings planted!

Composting has a huge impact on the environment. From a greenhouse gas equivalency standpoint your composting efforts are equivalent to 1.8 urban trees seedlings grown for 10 years

### 270 miles offset!

Blackbird

GREEN

NEEDHAM

Your composting efforts are equivalent to not driving 270 miles. Whoa.

#### 12 gallons of gas!

The number of gallons of gasoline offset by diverting food scraps from the landfill

Thank you!!!