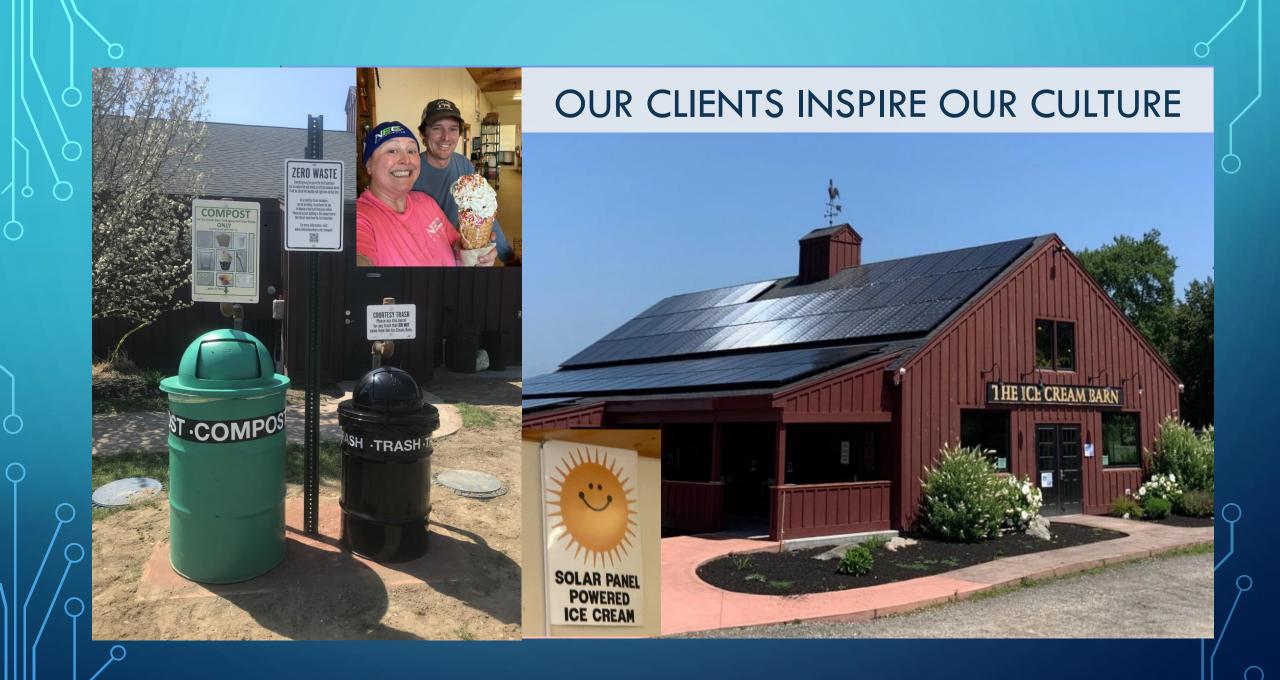

### **Bootstrap Compost**

Thoughtful, Sustainable and Community-Engineered Composting

12 Sunnyside Ave Johnston, RI 02919