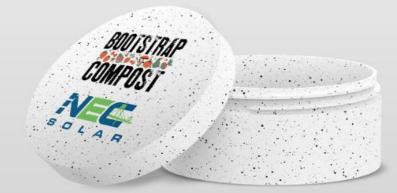

### **Bootstrap Compost**

Thoughtful, Sustainable and Community-Engineered Composting

12 Sunnyside Ave Johnston, RI 02919

### CUSTOM BIODEGRADABLE HEMP PLASTIC **JAR**

SKU: C-HPJ3 LOGO COLOR: Custom LOGO SIZE: 2.5" diameter PRODUCT SIZE: 1.52" H x 2.88" in diameter, 3 oz MAX IMPRINT AREA: 2.5" diameter - lid 9" W x .8" H - label / 1" W x .8" H - direct print DATE: Aug 23, 2024